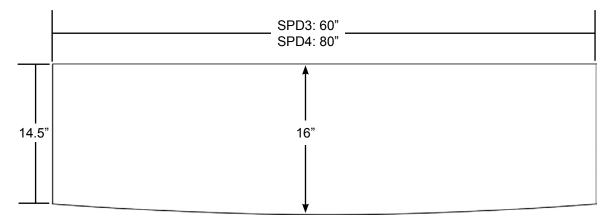

Overall Height: 29"

Producers Desk Argosy producers desks have a 1 1/4" thick laminated desk top with one curved side. Steel legs are available in brushed steel or black powdercoated finish with 60mm leveling casters with brake. Producers desks have a 1" steel support bar on the underside of the desk top.

Overall Height: 29"