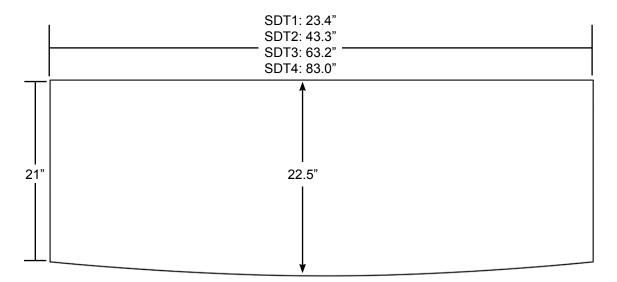

## Directors Table

Argosy directors tables have a 1 1/4" thick laminated desk top with one curved side. Steel legs are available in brushed steel or black powdercoated finish, with 60mm leveling casters with brake. SDT3 & SDT4 have a 1" steel support bar on the underside of table top.

Overall Height: 29"

Producers Desk Argosy producers desks have a 1 1/4" thick laminated desk top with one curved side. Steel legs are available in brushed steel or black powdercoated finish with 60mm leveling casters with brake. Producers desks have a 1" steel support bar on the underside of the desk top.